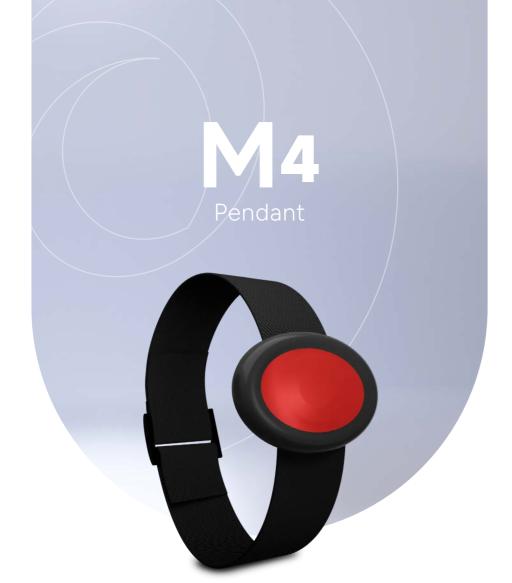

# 0 Pendants

Home & mobile telecare compatible

Necklace and/or

IP67

Waterproof

0

Pair remotely