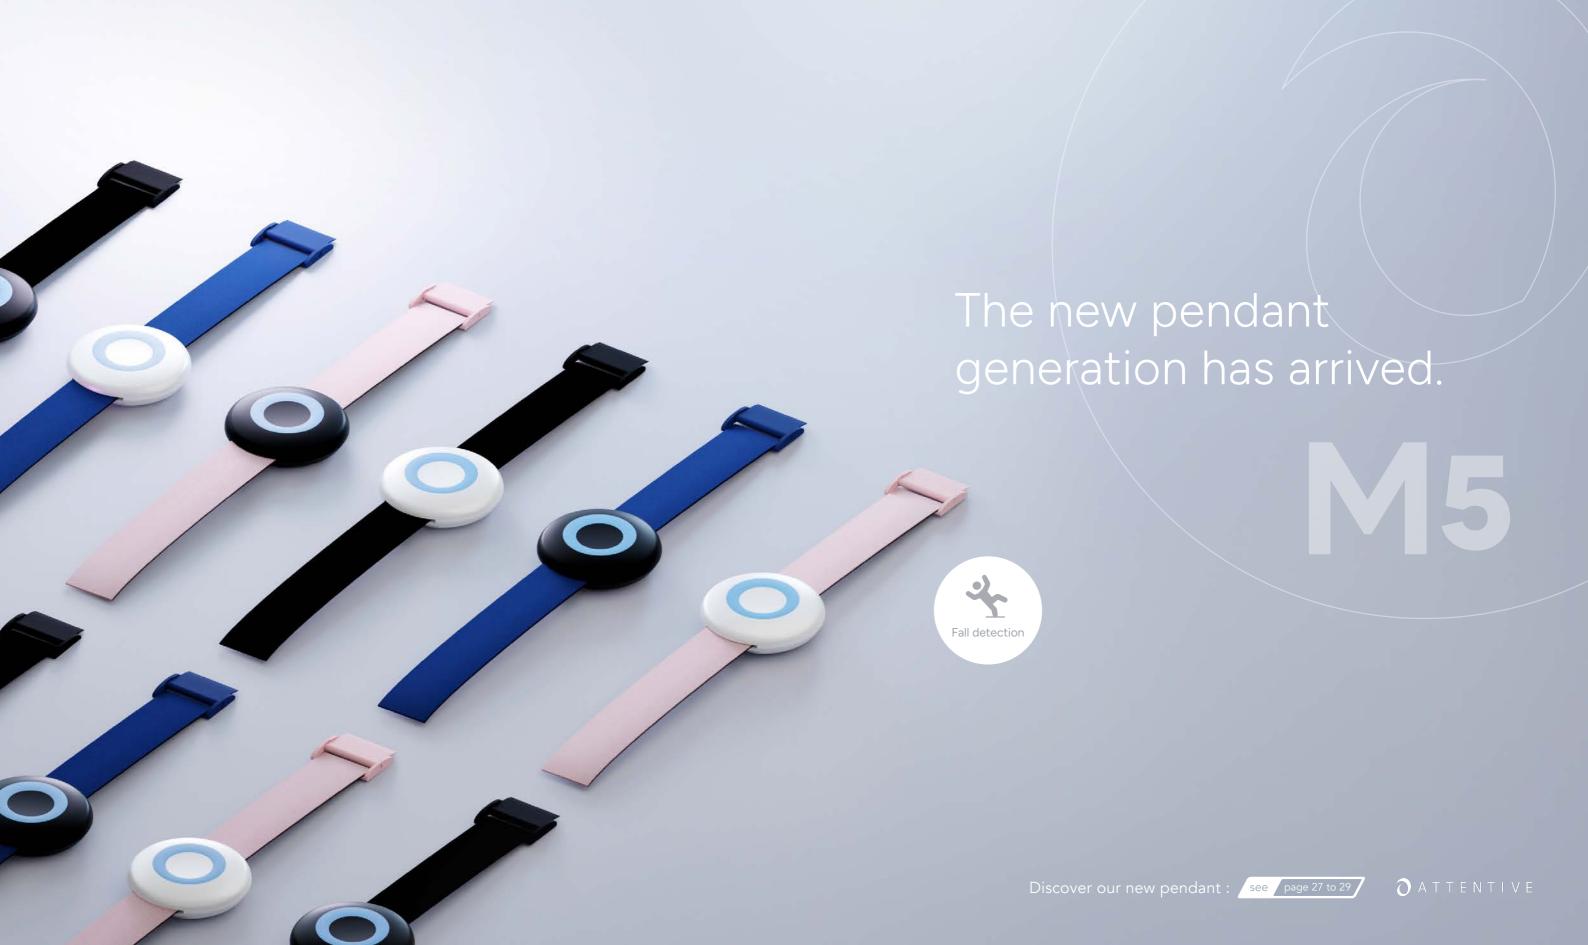

# 0 Pendants

Home & mobile telecare compatible

Necklace and/or

IP67

Waterproof

0

Pair remotely

### M5 Customisation