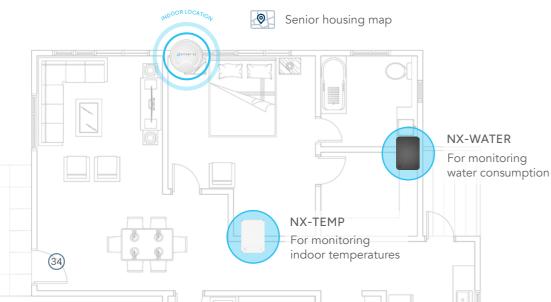

# Senior housing

Auto detection « Emily has triggered an alert. »

centralisation

Control, maintenance and technical management

History and alerts monitoring

Push or SMS notifications

Manage your fleet

Card & Badge 🖃

Cookies X LoRa

The sensors that manage your buildings (water, temperature, humidity, etc.)