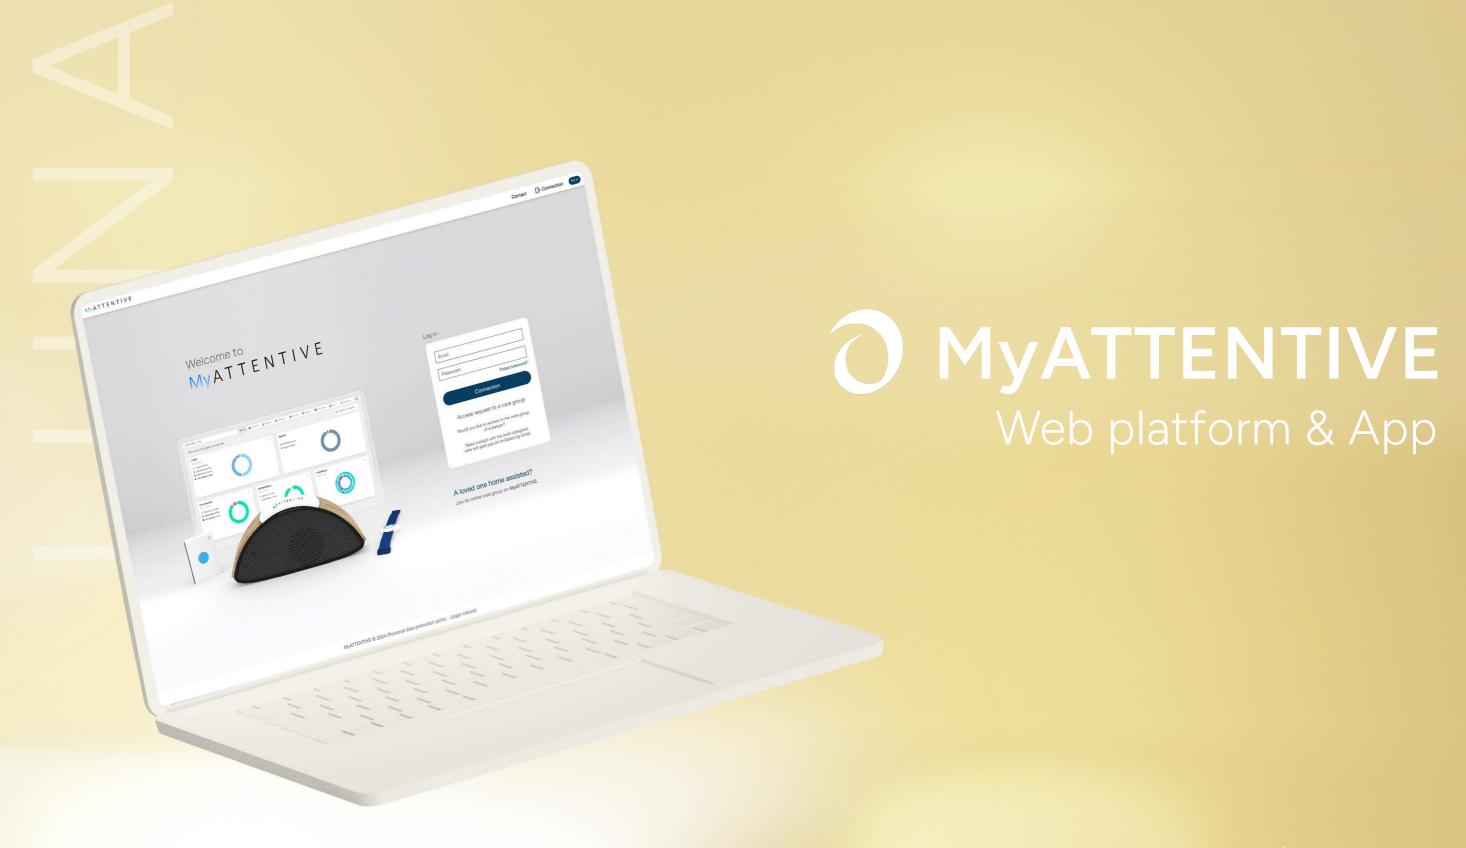

# MyATTENTIVE

Manage your devices from your mobile and/or web platform

View all your devices

Remote device monitoring and supervision

Remote device pairing

Targeted prevention activities

SIM card management