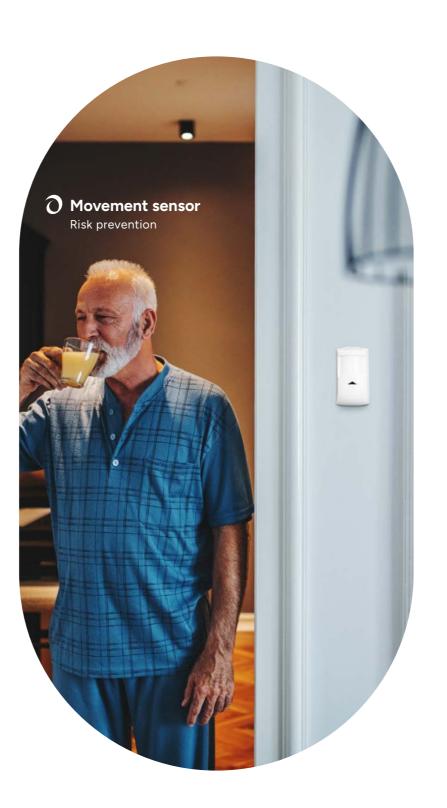

#### Risk prevention

Movement sensor ∦ The motion sensor which

LUNA LED \$

The connected light bulb which light up during movements

LUNA Beacon ∦ Indoor localisation

LUNA Door \$

Openings and closings sensor