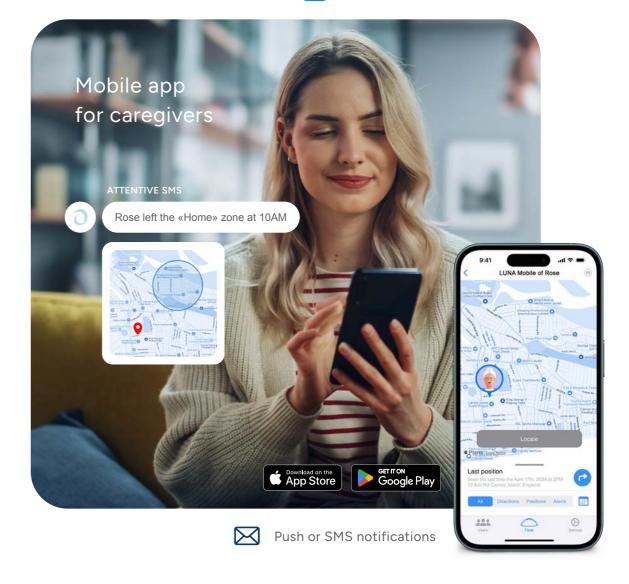

# MyATTENTIVE

Manage your devices from your mobile and/or web platform

View all your devices

Remote device monitoring and supervision

Remote device pairing

Targeted prevention activities

SIM card management

# Senior housing

Auto detection « Emily has triggered an alert. »

centralisation

Control, maintenance and technical management

History and alerts monitoring

Push or SMS notifications

Manage your fleet