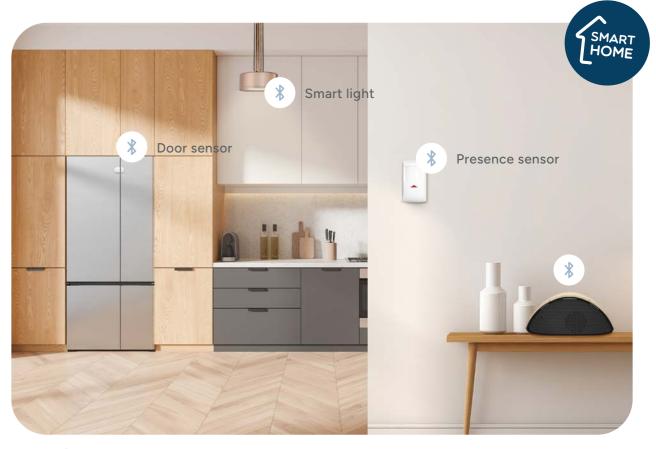

# Connected objects

#### Home Telecare

LUNA DAAF (%) The smoke detector\*

Pull Cord (1) The mural safety call

LUNA GAZ (1) The gas detector\*

LUNA DAACO (1) The CO detector\*

Universal sensor (1)

#### Risk prevention

Movement sensor ∦ The motion sensor which

LUNA LED \$

The connected light bulb which light up during movements

LUNA Beacon ∦ Indoor localisation

LUNA Door \$

Openings and closings sensor

Card & Badge 🖃

Cookies X LoRa

The sensors that manage your buildings (water, temperature, humidity, etc.)