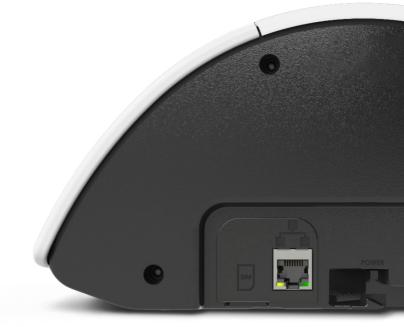

# Home Telecare

Your **LUNA** is delivered with:

SIM card (4G/3G/2G)

Battery life

((p)) Radio (Social alarm)

SCAIP

M4 & M5 compatible

**⊗** SIM card (4G/3G/2G)

3 Battery life

(()) Radio (Social alarm)

M4 & M5 compatible

SIM card (4G/3G/2G)

Battery life

((p)) Radio (Social alarm)

Bluetooth

M4 & M5 compatible