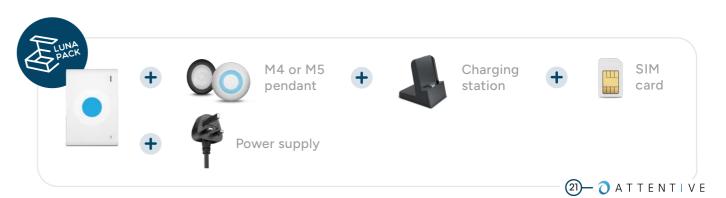

## Mobile Telecare

Your **LUNA Mobile** is delivered with:

✓ Your connectivity✓ Your customisation

**✓** Your pendant

SIM card (4G/3G/2G)

Battery life

Radio (Social alarm)

Bluetooth

SCAIP

M4 & M5 compatible

MyATTENTIVE

#### Accessories

Charging station
The magnetic charging station
for LUNA Mobile

Lanyard
The lanyard keychain
for LUNA Mobile

Protective cover
The protective cover
for LUNA Mobile

Belt clip The belt clip for LUNA Mobile