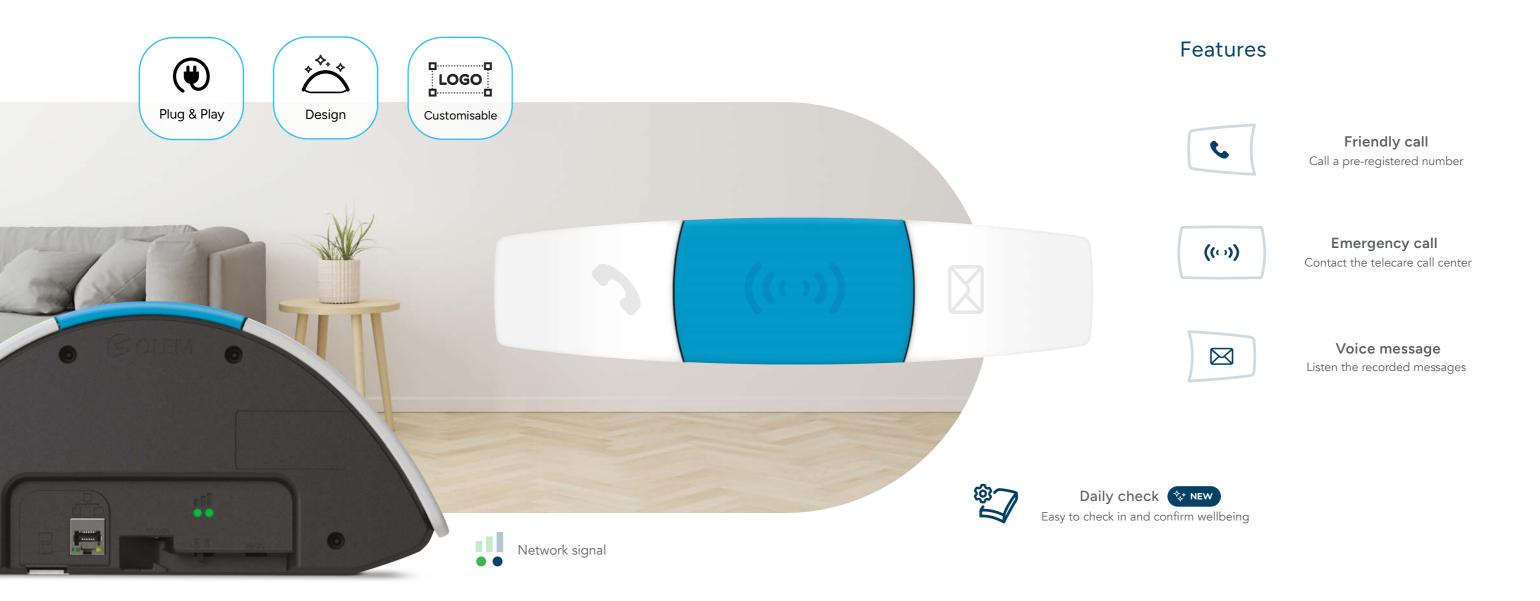

# Home Telecare

Your **LUNA** is delivered with:

SIM card (4G/3G/2G)

Battery life

((p)) Radio (Social alarm)

SCAIP

M4 & M5 compatible

**⊗** SIM card (4G/3G/2G)

3 Battery life

(()) Radio (Social alarm)

M4 & M5 compatible

SIM card (4G/3G/2G)

Battery life

((p)) Radio (Social alarm)

Bluetooth

M4 & M5 compatible

More technologies More services\*

4DUAL+

All the **connected objects**: see page 42 to 43