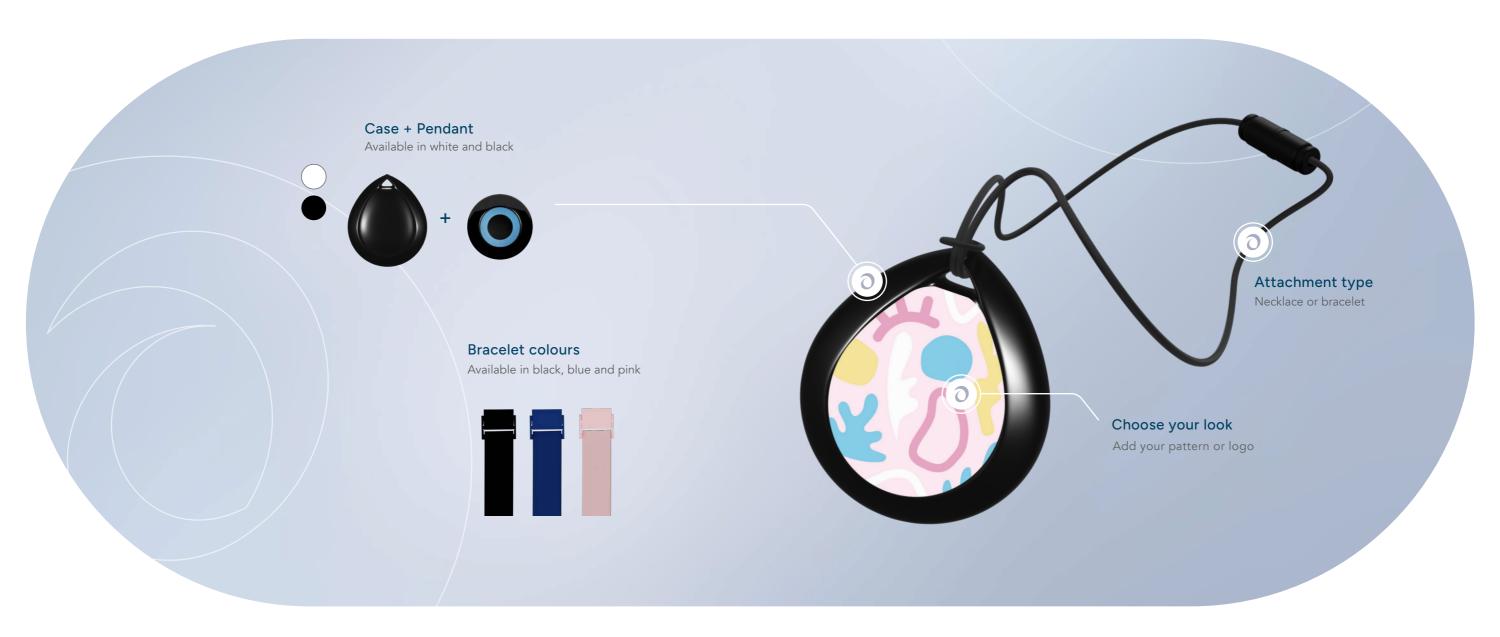

# LUNA Customisation

#### Central button customisation

You have the possibility to choose one of the following colours and/or one of our textures.

Create your LUNA

# 0 Pendants

Home & mobile telecare compatible

Necklace and/or

IP67

Waterproof

0

Pair remotely