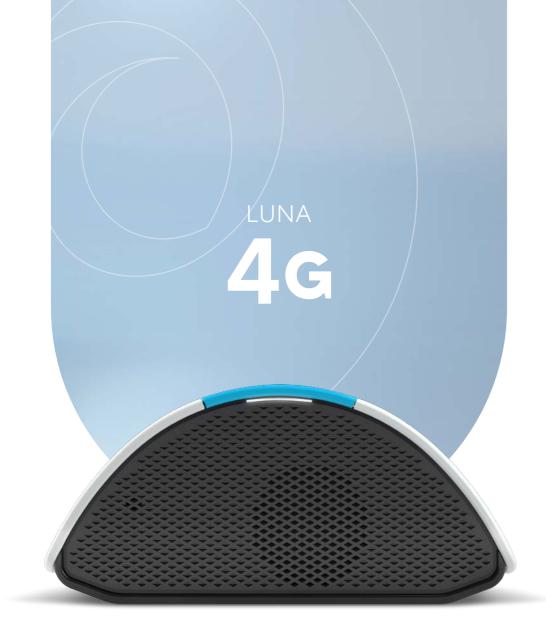

# Home Telecare

Your **LUNA** is delivered with:

SIM card (4G/3G/2G)

Battery life

((p)) Radio (Social alarm)

SCAIP

M4 & M5 compatible

**⊗** SIM card (4G/3G/2G)

3 Battery life

(()) Radio (Social alarm)

M4 & M5 compatible

SIM card (4G/3G/2G)

Battery life

((p)) Radio (Social alarm)

Bluetooth

M4 & M5 compatible