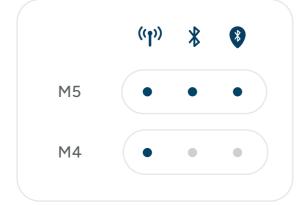

# 0 Pendants

Home & mobile telecare compatible

Necklace and/or

IP67

Waterproof

0

Pair remotely

#### Pendants