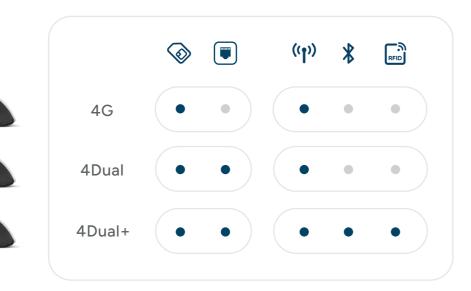

# Home Telecare

Your **LUNA** is delivered with:

SIM card (4G/3G/2G)

Battery life

((p)) Radio (Social alarm)

SCAIP

M4 & M5 compatible

**⊗** SIM card (4G/3G/2G)

3 Battery life

(()) Radio (Social alarm)

M4 & M5 compatible

SIM card (4G/3G/2G)

Battery life

((p)) Radio (Social alarm)

Bluetooth

M4 & M5 compatible

More technologies More services\*

4DUAL+

All the **connected objects**: see page 42 to 43