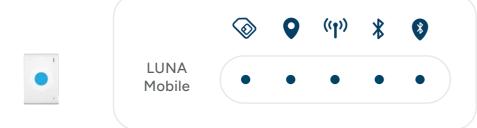

## Mobile Telecare

Your **LUNA Mobile** is delivered with:

✓ Your connectivity✓ Your customisation

**✓** Your pendant

SIM card (4G/3G/2G)

Battery life

Radio (Social alarm)

Bluetooth

SCAIP

M4 & M5 compatible

MyATTENTIVE