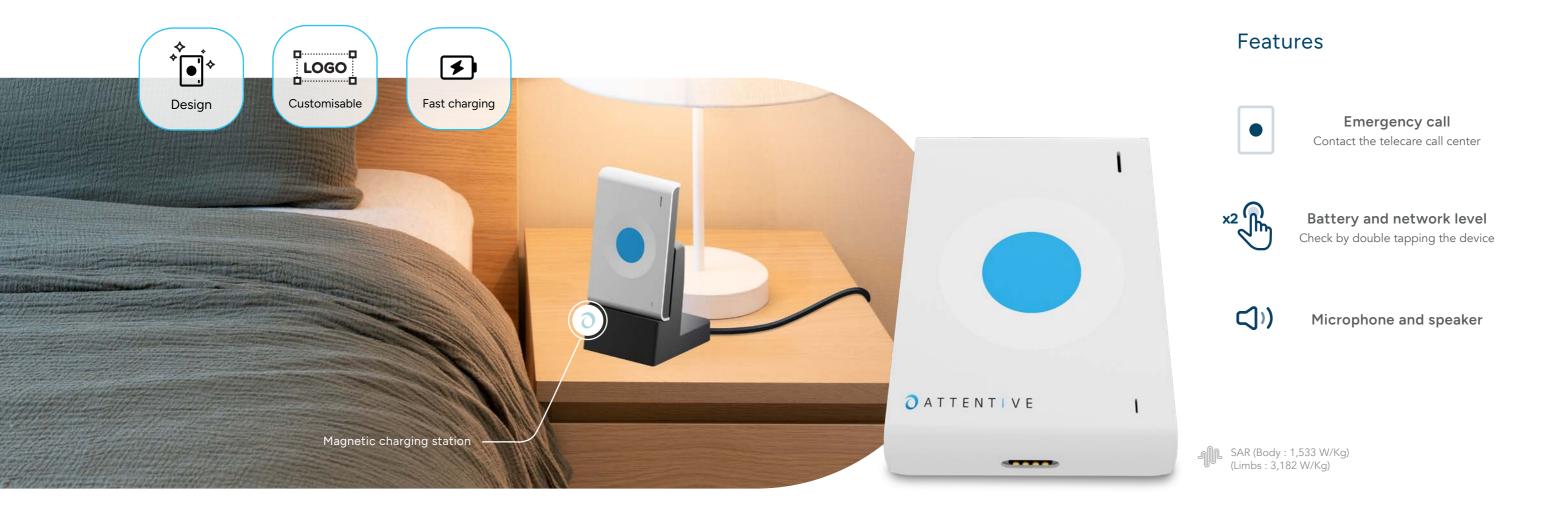

# Home Telecare

Your **LUNA** is delivered with:

SIM card (4G/3G/2G)

Battery life

((p)) Radio (Social alarm)

SCAIP

M4 & M5 compatible

**⊗** SIM card (4G/3G/2G)

3 Battery life

(()) Radio (Social alarm)

M4 & M5 compatible

SIM card (4G/3G/2G)

Battery life

((p)) Radio (Social alarm)

Bluetooth

M4 & M5 compatible

#### Accessories

Charging station
The magnetic charging station
for LUNA Mobile

Lanyard
The lanyard keychain
for LUNA Mobile

Protective cover
The protective cover
for LUNA Mobile

Belt clip The belt clip for LUNA Mobile