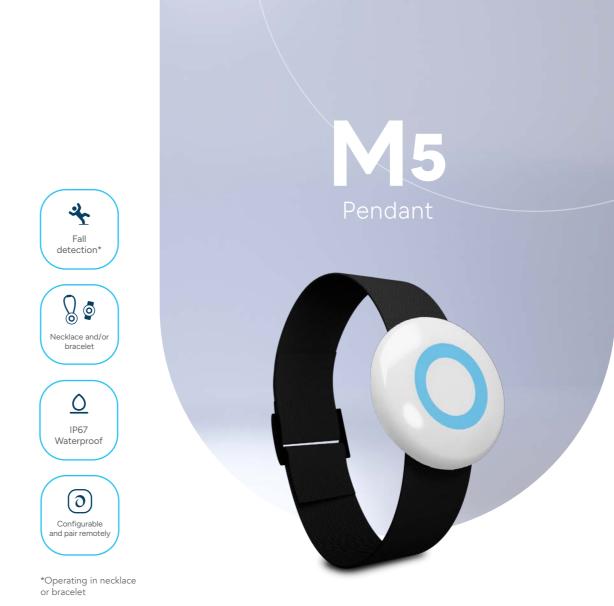

# 0 Pendants

Home & mobile telecare compatible

Necklace and/or

IP67

Waterproof

0

Pair remotely

### M5 Customisation