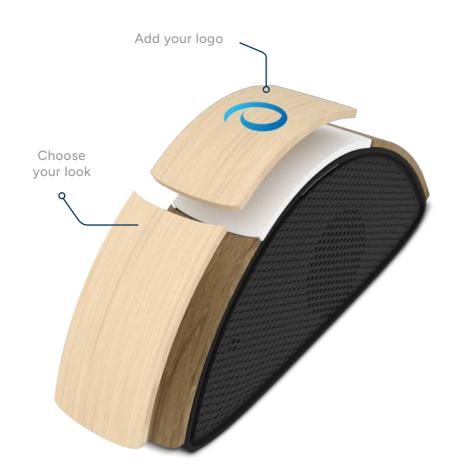

# LUNA Customisation

#### Central button customisation

You have the possibility to choose one of the following colours and/or one of our textures.

Create your LUNA