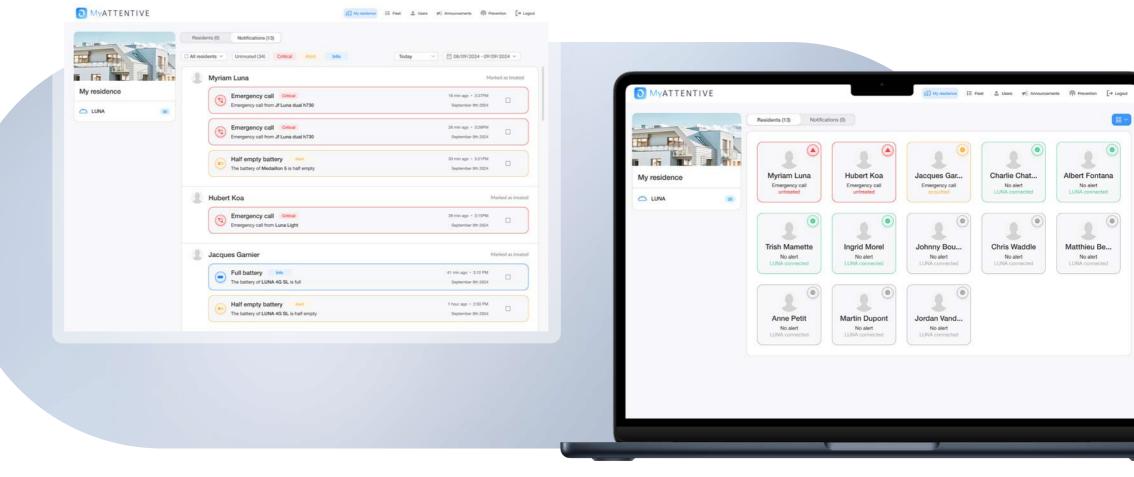

# MyATTENTIVE

Manage your devices from your mobile and/or web platform

View all your devices

Remote device monitoring and supervision

Remote device pairing

Targeted prevention activities

SIM card management

# Senior housing

Auto detection « Emily has triggered an alert. »

centralisation

Control, maintenance and technical management

History and alerts monitoring

Push or SMS notifications

Manage your fleet