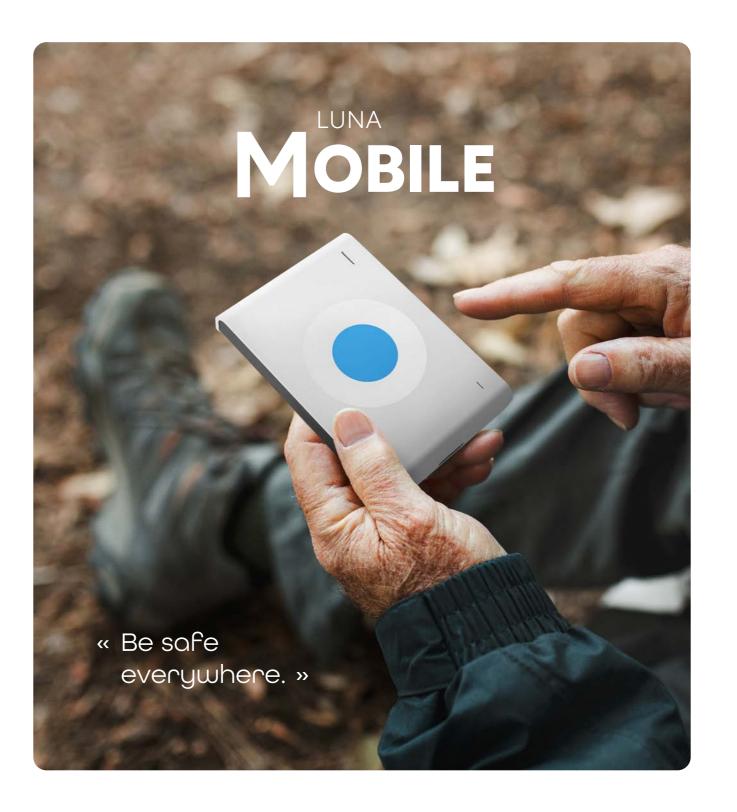

# O Mobile Telecare

## Mobile Telecare

Your **LUNA Mobile** is delivered with:

✓ Your connectivity✓ Your customisation

**✓** Your pendant

SIM card (4G/3G/2G)

Battery life

Radio (Social alarm)

Bluetooth

SCAIP

M4 & M5 compatible

MyATTENTIVE