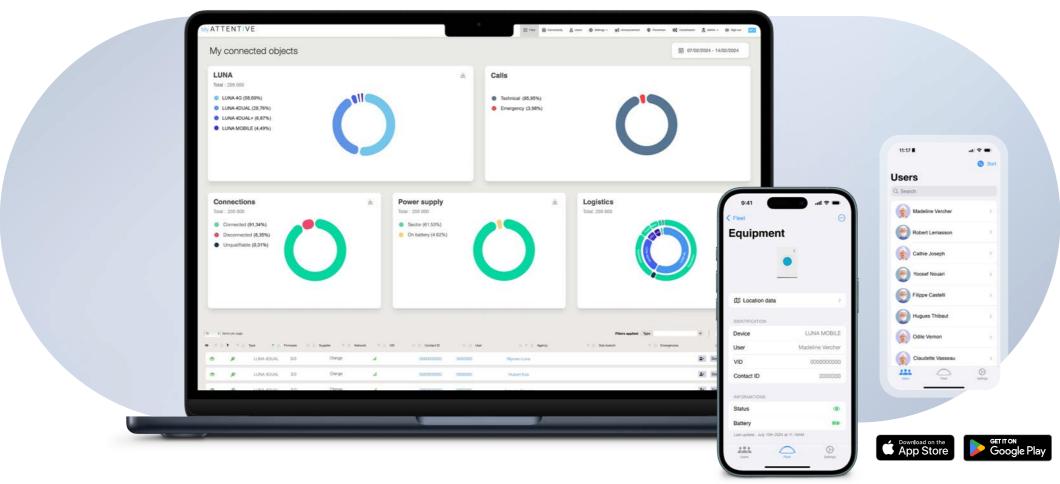

# MyATTENTIVE

Manage your devices from your mobile and/or web platform

View all your devices

Remote device monitoring and supervision

Remote device pairing

Targeted prevention activities

SIM card management

# Senior housing

Auto detection « Emily has triggered an alert. »

centralisation

Control, maintenance and technical management

History and alerts monitoring

Push or SMS notifications

Manage your fleet