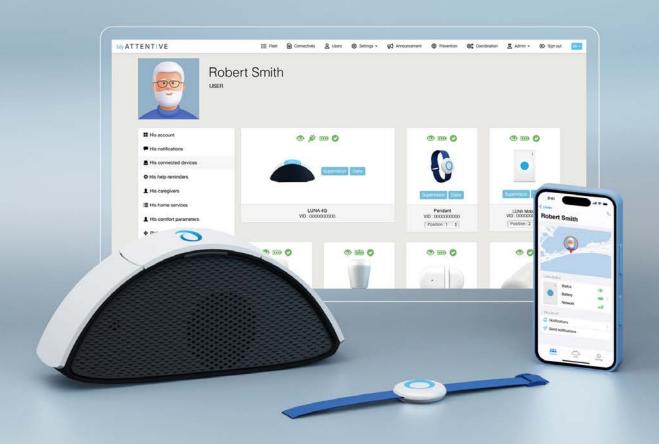

# MyATTENTIVE

Manage your devices from your mobile and/or web platform

View all your devices

Remote device monitoring and supervision

Remote device pairing

Targeted prevention activities

SIM card management

# Senior housing

Auto detection « Emily has triggered an alert. »

centralisation

Control, maintenance and technical management

History and alerts monitoring

Push or SMS notifications

Manage your fleet