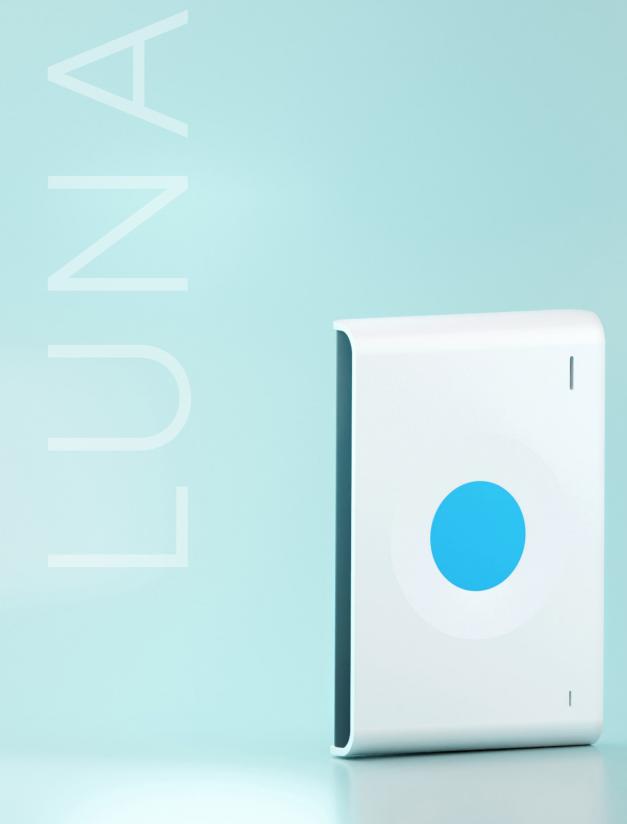

# Home Telecare

Your **LUNA** is delivered with:

SIM card (4G/3G/2G)

Battery life

((p)) Radio (Social alarm)

SCAIP

M4 & M5 compatible

**⊗** SIM card (4G/3G/2G)

3 Battery life

(()) Radio (Social alarm)

M4 & M5 compatible

SIM card (4G/3G/2G)

Battery life

((p)) Radio (Social alarm)

Bluetooth

M4 & M5 compatible