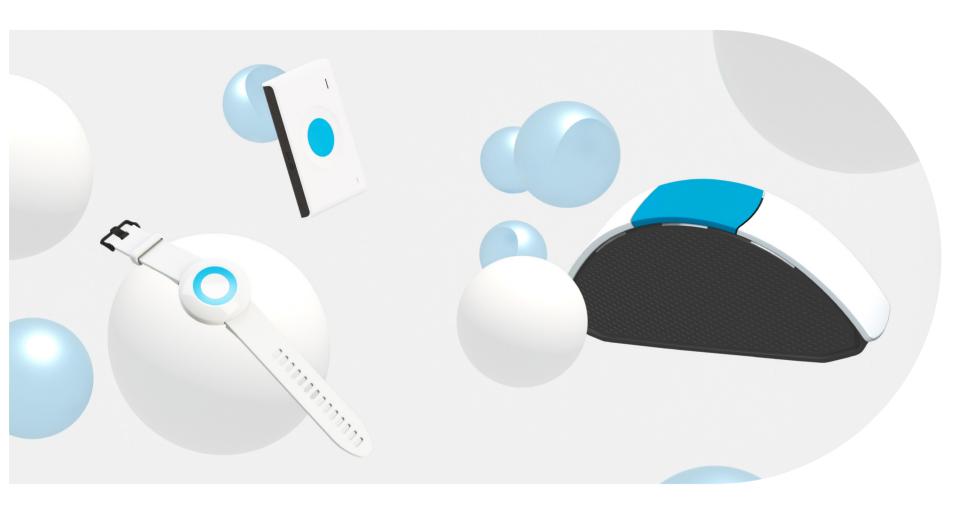

### M4 Pendant

- Emergency call button
- Without fall detection

## M5 Pendant

- Emergency call button
- + Fall detection (bracelet or pendant)
- Indoor localisation (with Beacon Tag)

- ((1)) Radio (Social Alarm)
- Long life battery

- (درا) Radio (Social Alarm)
- ★ Bluetooth
- Replaceable battery

#### Customisation

Select the colour of the bands (M4 & M5) Black, blue, pink (The bands of your bracelets are interchangeable).

- 2 Colours availables (M5) White, black
- Customize your pendant case (M5) Personalise the case pendant with your brand or choose from our samples designs.