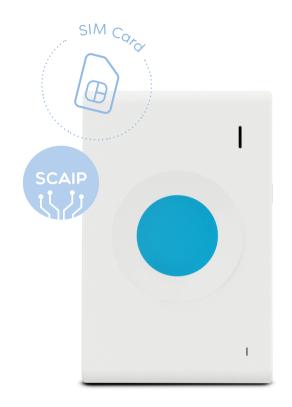

# LUNA (YOIP)

Internet modem (Plug & Play (P)) Radio (Social Alarm)

# LUNA (DUAL)

Internet Modem ( ) 4G/3G/2G Plug & Play ( ) Radio (Social Alarm)

Smart devices page 20 to 21

**LUNA Presence** Movement sensor

LUNA Led Smart light bulb

LUNA Media Digital photo frame

# LUNA Mobile

The only geolocation solution associated with a call pendant.

- Geolocation Indoor Geolocation (Beacon Tag\*) Geofencing
- Mobile App for caregivers
- Auto-answer call
- Location request
- Notifications/Alerts history