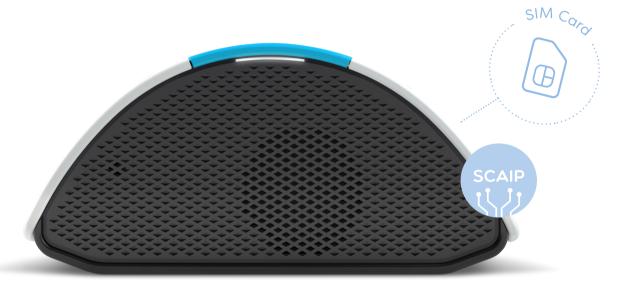

- (1)) Micro + Speaker
- DAS (Body: 1,533 W/Kg) (Members: 3,182 W/Kg)

ee page 10 to 11

Lise

Push or SMS notifications

SMS ATTENTIVE
Lise left the «House» zone at 10am

FOLLOW UP

My Notifications Send Notifications