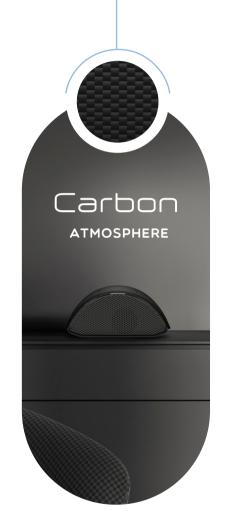

#### Customisation

Select the colour of the bands (M4 & M5) Black, blue, pink (The bands of your bracelets are interchangeable).

- 2 Colours availables (M5) White, black
- Customize your pendant case (M5) Personalise the case pendant with your brand or choose from our samples designs.

## Customisation

3YEARS GUARANTEE

15 — O A T T E N T I V E