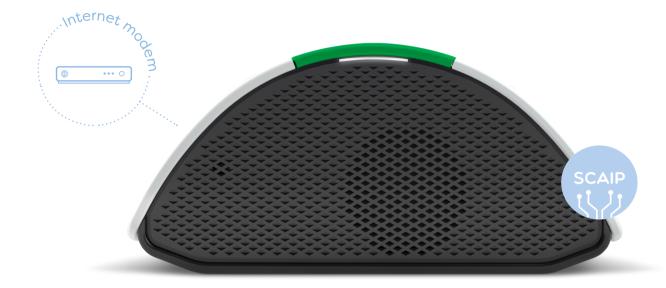

# LUNA (YOIP)

Internet modem (Plug & Play (P)) Radio (Social Alarm)

# LUNA (DUAL)

Internet Modem ( ) 4G/3G/2G Plug & Play ( ) Radio (Social Alarm)

Smart devices page 20 to 21

**LUNA Presence** Movement sensor

LUNA Led Smart light bulb

LUNA Media Digital photo frame