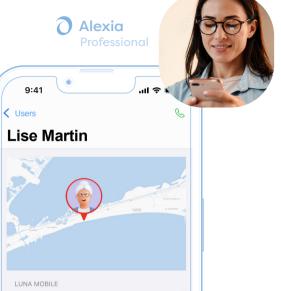

# LUNA Mobile

The only geolocation solution associated with a call pendant.

- Geolocation Indoor Geolocation (Beacon Tag\*) Geofencing
- Mobile App for caregivers
- Auto-answer call
- Location request
- Notifications/Alerts history

- (1)) Micro + Speaker
- DAS (Body: 1,533 W/Kg) (Members: 3,182 W/Kg)

ee page 10 to 11

Lise

Push or SMS notifications

SMS ATTENTIVE
Lise left the «House» zone at 10am

FOLLOW UP

My Notifications Send Notifications