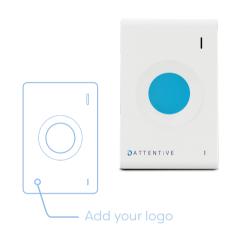

#### Customisation

Select the colour of the bands (M4 & M5) Black, blue, pink (The bands of your bracelets are interchangeable).

- 2 Colours availables (M5) White, black
- Customize your pendant case (M5) Personalise the case pendant with your brand or choose from our samples designs.

## Customisation

3YEARS GUARANTEE

15 — O A T T E N T I V E