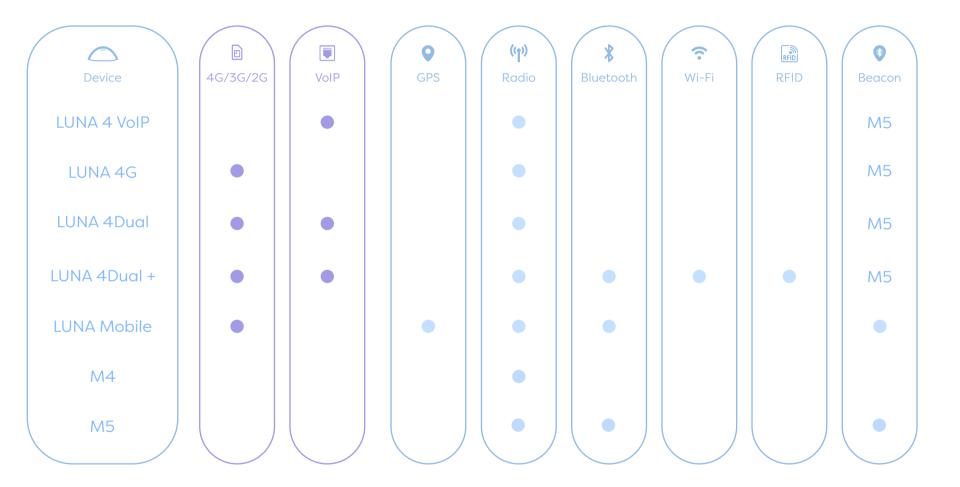

# LUNA (YOIP)

Internet modem (Plug & Play (P)) Radio (Social Alarm)

# LUNA (DUAL)

Internet Modem ( ) 4G/3G/2G Plug & Play ( ) Radio (Social Alarm)

Smart devices page 20 to 21

**LUNA Presence** Movement sensor

LUNA Led Smart light bulb

LUNA Media Digital photo frame

# LUNA Mobile

The only geolocation solution associated with a call pendant.

- Geolocation Indoor Geolocation (Beacon Tag\*) Geofencing
- Mobile App for caregivers
- Auto-answer call
- Location request
- Notifications/Alerts history

### M4 Pendant

- Emergency call button
- Without fall detection

## M5 Pendant

- Emergency call button
- + Fall detection (bracelet or pendant)
- Indoor localisation (with Beacon Tag)

- ((1)) Radio (Social Alarm)
- Long life battery

- (درا) Radio (Social Alarm)
- ★ Bluetooth
- Replaceable battery