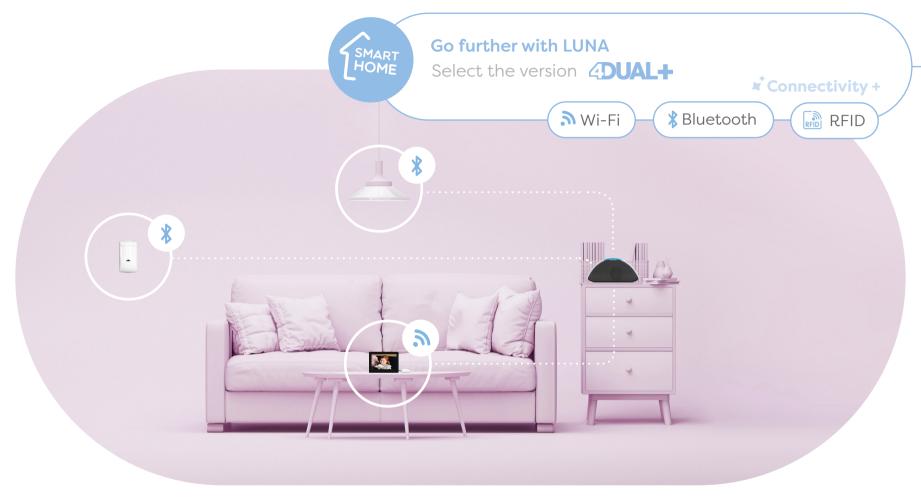

# LUNA (DUAL)

Internet Modem ( ) 4G/3G/2G Plug & Play ( ) Radio (Social Alarm)

Smart devices page 20 to 21

**LUNA Presence** Movement sensor

LUNA Led Smart light bulb

LUNA Media Digital photo frame

## Connected Devices

### Home Telecare

LUNA DAAF (1) Smoke detector\*

LUNA GAZ (1)

Gas detector\*

Universal Sensor (1) Trigger switch for people with disabilites

CO detector\*

### Risks prevention devices

LUNA Beacon X Beacon tag allows indoor Localisation

LUNA Door \$ Door sensor detects opening and closing doors

LUNA Led \$ The light turns on automatically when a person approches

LUNA Media WiFi

Displays photos and messages via MyATTENTIVE

LUNA Presence \$ A motion sensor detects human passage

RFID Card & Badge Pass ID to monitor senior's

autonomy