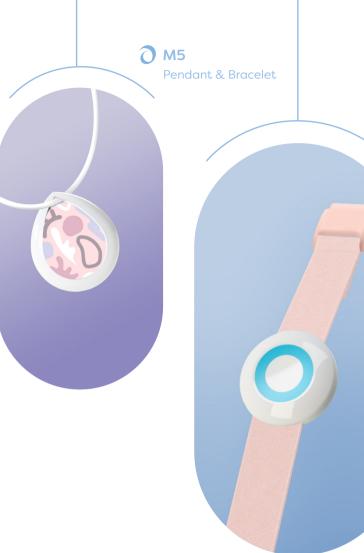

### M4 Pendant

- Emergency call button
- Without fall detection

## M5 Pendant

- Emergency call button
- + Fall detection (bracelet or pendant)
- Indoor localisation (with Beacon Tag)

- ((1)) Radio (Social Alarm)
- Long life battery

- (درا) Radio (Social Alarm)
- ★ Bluetooth
- Replaceable battery

#### Customisation

Select the colour of the bands (M4 & M5) Black, blue, pink (The bands of your bracelets are interchangeable).

- 2 Colours availables (M5) White, black
- Customize your pendant case (M5) Personalise the case pendant with your brand or choose from our samples designs.