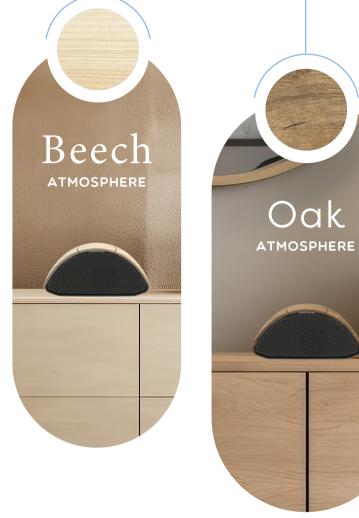

#### Customisation

Select the colour of the bands (M4 & M5) Black, blue, pink (The bands of your bracelets are interchangeable).

- 2 Colours availables (M5) White, black
- Customize your pendant case (M5) Personalise the case pendant with your brand or choose from our samples designs.

## Customisation

3YEARS GUARANTEE

15 — O A T T E N T I V E