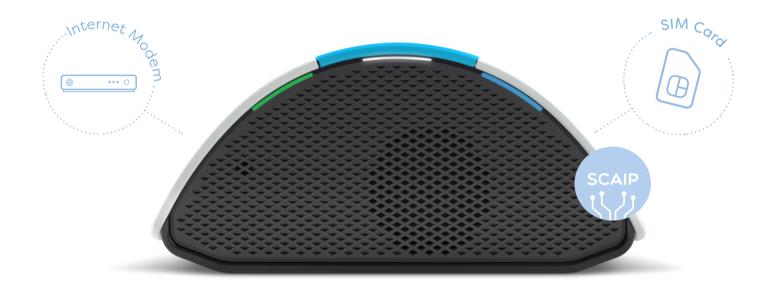

# LUNA (YOIP)

Internet modem (Plug & Play (P)) Radio (Social Alarm)

# LUNA (DUAL)

Internet Modem ( ) 4G/3G/2G Plug & Play ( ) Radio (Social Alarm)

Smart devices page 20 to 21

**LUNA Presence** Movement sensor

LUNA Led Smart light bulb

LUNA Media Digital photo frame