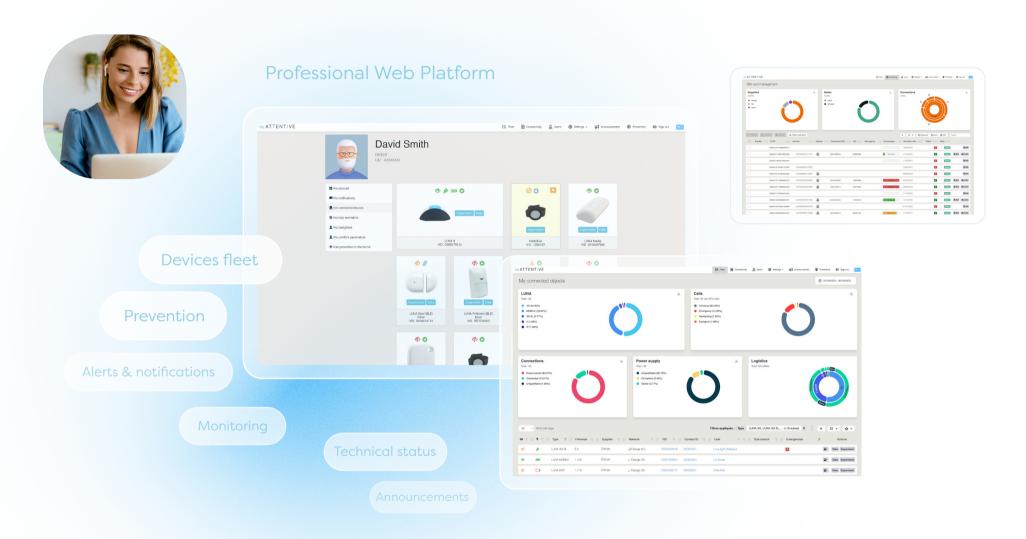

## Connected Devices

Soft Strap

Strap to wear it around the neck

OATTENTIVE authorized distributor

- Have a wide view of all your devices Easily monitor the status of your devices, calls, and storage.
- Pair all the devices remotely
- Supervise all your devices remotely Modify devices settings, view technical information, restart your LUNA and more.
- Manage your SIM cards Activate or terminate your SIM cards, monitor the SIM network quality.

- Send notifications for risks preventions Manage the diffusion of prevention announcements, share photos, or send voice messages.
- Alert the close ones Alerts can be sent to a circle of close ones, such as family members and caregivers, in case of an emergency.
- To secure senior residences Monitor the well-being of seniors through advanced and connected devices