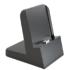

## Accessories

For Mobile Telecare

**Charging Station** 

Magnetic system to easily recharge

Protective Cover

To protect the device

Buckle

To clip it to the belt