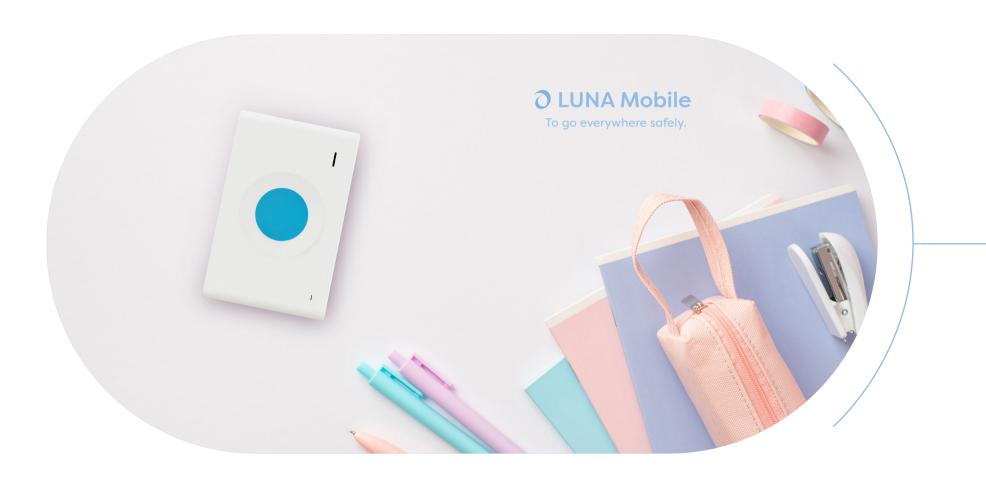

# LUNA Mobile

The only geolocation solution associated with a call pendant.

- Geolocation Indoor Geolocation (Beacon Tag\*) Geofencing
- Mobile App for caregivers
- Auto-answer call
- Location request
- Notifications/Alerts history

- (1)) Micro + Speaker
- DAS (Body: 1,533 W/Kg) (Members: 3,182 W/Kg)

ee page 10 to 11

Lise

Push or SMS notifications

SMS ATTENTIVE
Lise left the «House» zone at 10am

FOLLOW UP

My Notifications Send Notifications