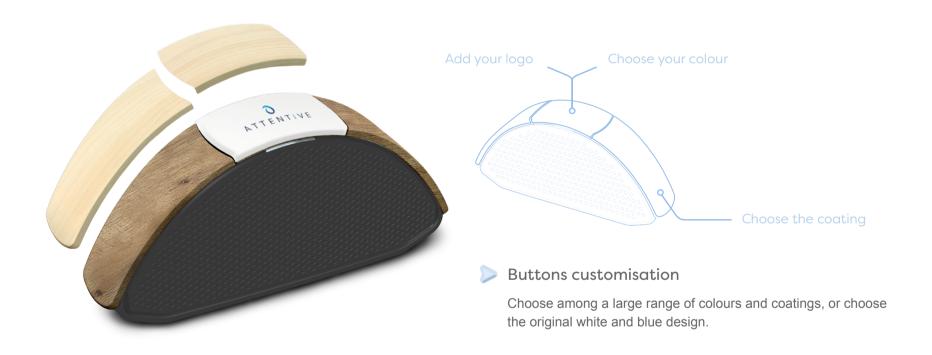

#### Customisation

Select the colour of the bands (M4 & M5) Black, blue, pink (The bands of your bracelets are interchangeable).

- 2 Colours availables (M5) White, black
- Customize your pendant case (M5) Personalise the case pendant with your brand or choose from our samples designs.

## Customisation

3YEARS GUARANTEE

15 — O A T T E N T I V E