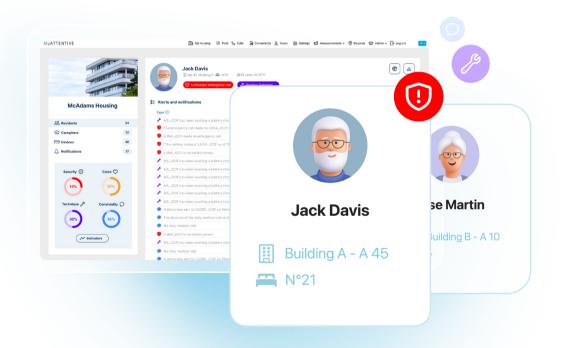

# Senior Housing

#### Platform Management

- Centralise the data residence
- Monitoring, maintenance & technical management
- Management of prevention announcements (Voice audio or photos sent to Luna Media)

### Follow Up

- Confirmation of a professional caregiver's visit (RFID card & badge)
- Alerts history and notifications (daily, weekly, monthly)

Management of local call alerts ( Redirect to an emergency call center ( Push or SMS Notification