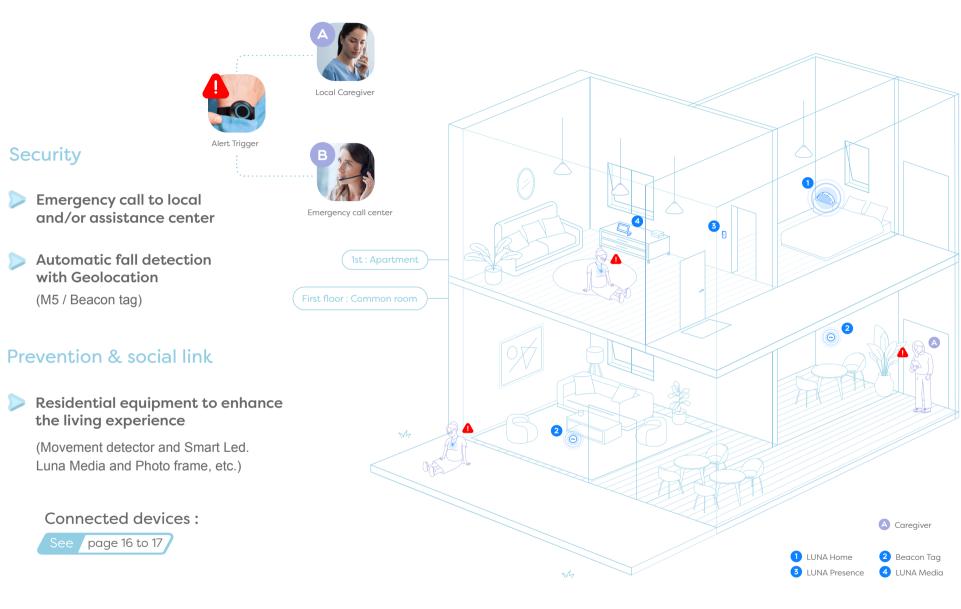

## Connected Devices

### Home Telecare

LUNA DAAF (1) Smoke detector\*

LUNA GAZ (1)

Gas detector\*

Universal Sensor (1) Trigger switch for people with disabilites

CO detector\*

### Risks prevention devices

LUNA Beacon X Beacon tag allows indoor Localisation

LUNA Door \$ Door sensor detects opening and closing doors

LUNA Led \$ The light turns on automatically when a person approches

LUNA Media WiFi

Displays photos and messages via MyATTENTIVE

LUNA Presence \$ A motion sensor detects human passage

RFID Card & Badge Pass ID to monitor senior's

autonomy